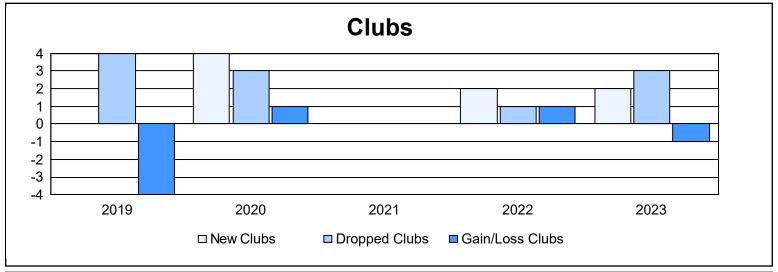

| Year      | New<br>Clubs | Dropped<br>Clubs | Gain/<br>Loss<br>Clubs | New<br>Members | Charter<br>Members | Reinstate<br>Members | Transfer<br>Members | Total<br>Member<br>Added | Total<br>Members<br>Dropped | Gain/<br>Loss<br>Members |
|-----------|--------------|------------------|------------------------|----------------|--------------------|----------------------|---------------------|--------------------------|-----------------------------|--------------------------|
| 2018-2019 | 0            | 4                | -4                     | 364            | 16                 | 15                   | 12                  | 407                      | 676                         | -269                     |
| 2019-2020 | 4            | 3                | 1                      | 346            | 115                | 18                   | 17                  | 496                      | 558                         | -62                      |
| 2020-2021 | 0            | 0                | 0                      | 284            | 13                 | 25                   | 16                  | 338                      | 491                         | -153                     |
| 2021-2022 | 2            | 1                | 1                      | 489            | 53                 | 43                   | 23                  | 608                      | 530                         | 78                       |
| 2022-2023 | 2            | 3                | -1                     | 447            | 80                 | 16                   | 31                  | 574                      | 642                         | -68                      |
| Average   | 2            | 2                | -1                     | 386            | 55                 | 23                   | 20                  | 485                      | 579                         | -95                      |